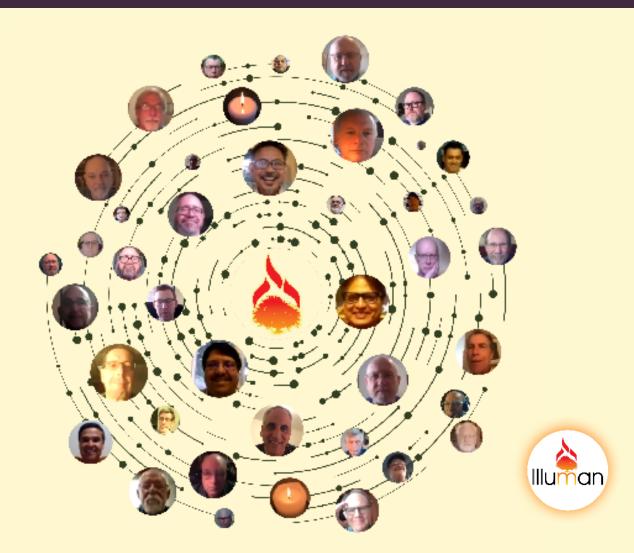

# Widen Your Circle

### Have you considered joining a Virtual Council Practice?

The Illuman Way of Council is one of our essential teachings and the way men in our various regions most often gather and interact. We also practice council at Soularize and have been training men to use this tool in many aspects of their lives. Nonetheless, perhaps it is difficult for you to find a council meeting in your area. Or you just haven't been able to find the time. If this is the case,

Virtual Council Practice may be a good fit for you.

Through the use of free and simple video conferencing, men with access to a computer or smart phone are able to gather together in council without the limitations of fixed times and locations. There are already a number of groups who are active on a regular basis, and more are forming regularly. Please visit the Illuman website for more details.

## ILLUMAN VIRTUAL COUNCIL OFFERINGS

- 2<sup>nd</sup> and 4<sup>th</sup> Saturday of the month at 8am Eastern and at 9am Pacific
- 1st Tuesday of the month at 8pm Pacific
- 3<sup>rd</sup> Saturday of the month at 9am Pacific